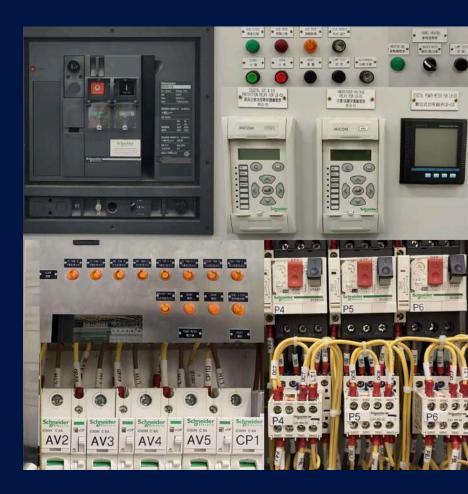

#### Power Distribution Switchboards & Motor Control Centres

- ASTA Type-Tested L.V.Main and Sub-Main Switchboards, up to IP54
- ASTA Type-Tested Motor Control Centres, up to IP54
- Lighting Control Centres
- Fixed, Fully and Semi-Withdrawable Motor Control Centres
- Back-to-back Motor Control Centres
- Power Factor Correction Units
- Mimic and Remote-Control Panels
- Mild and Stainless Steal Weather-Proof Cubicles and Pillar Boxes, up to IP65

#### **Local Motor Control Panels**

#### **Capacitor Bank**

#### **Busduct Connection**