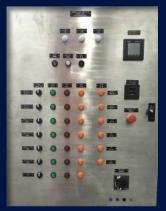

#### Power Distribution Switchboards & Motor Control Centres

- ASTA Type-Tested L.V.Main and Sub-Main Switchboards, up to IP54
- ASTA Type-Tested Motor Control Centres, up to IP54
- Lighting Control Centres
- Fixed, Fully and Semi-Withdrawable Motor Control Centres
- Back-to-back Motor Control Centres
- Power Factor Correction Units
- Mimic and Remote-Control Panels
- Mild and Stainless Steal Weather-Proof Cubicles and Pillar Boxes, up to IP65

#### **Local Motor Control Panels**